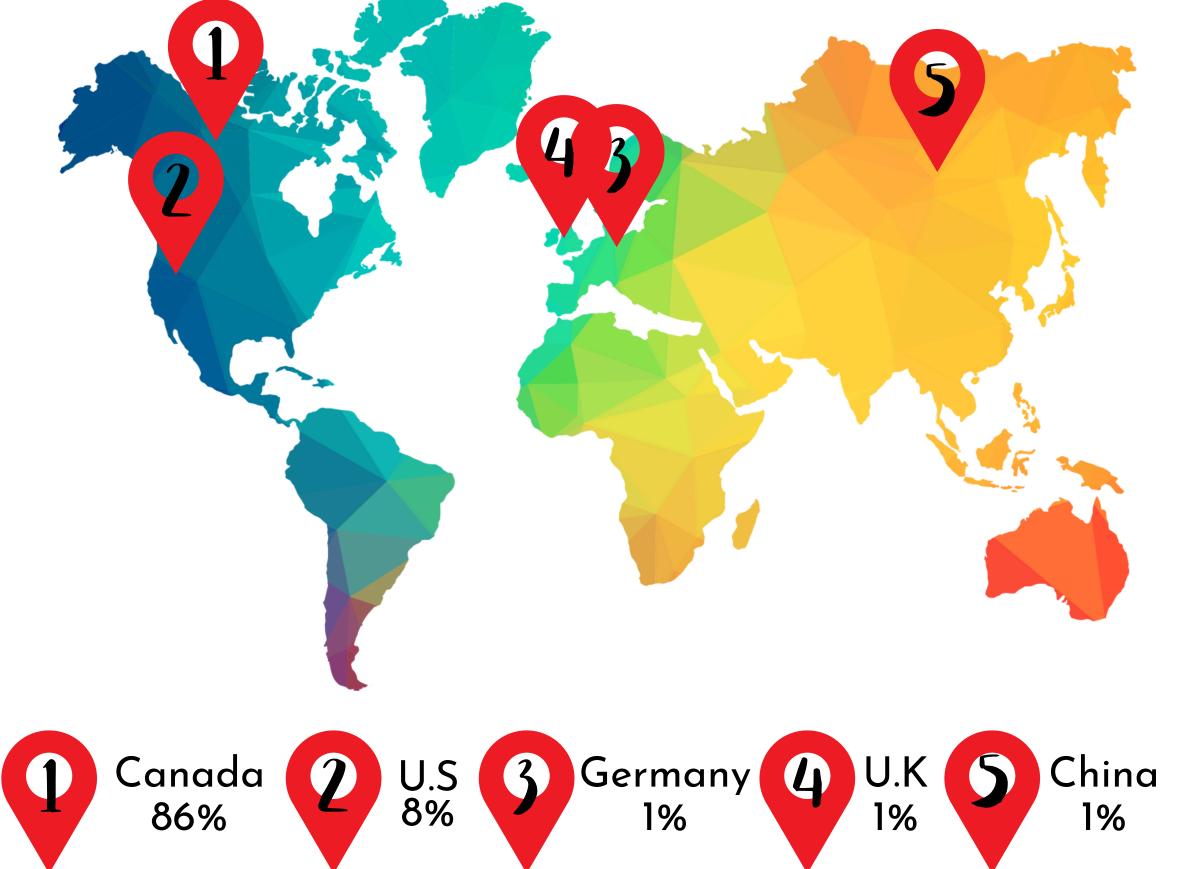

#### LOCATION

| E | British Columbia | 67% |  |
|---|------------------|-----|--|
|   | All of Canada    | 86% |  |
|   | USA              | 8%  |  |
|   | Other            | 7%  |  |